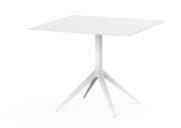

## MARI-SOL Table base Ø80 h:73cm

### **Description**

Extruded aluminum tube with cast aluminum base coated with epoxy baked painting. Item suitable for indoor and outdoor use. Table top not included.

## **AVAILABLE TABLE TOPS**