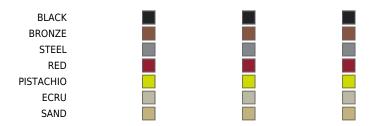

## **Finishes**

## **Fixed glass**

Powder coated aluminum base with non collapsable aluminum attachment powder coated, made exclusively for our glass tops.

| COLOR   | BASE FIXED | BASE ABATIBLE | BASE GLASS |
|---------|------------|---------------|------------|
| BLUE    |            |               |            |
| MOSTAZA |            |               |            |
| WHITE   |            |               |            |