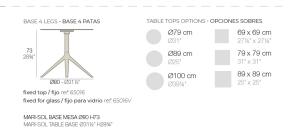

## MARI-SOL Table base Ø80 h:73cm

## By Eugeni Quitllet

MARI-SOL, a table that combines technology in its function with sensuality in its shape. The answer for adorning terraces around the world. The table withstands the weather, the sea and the sun. It has different dimensions which allow it to adapt to any environment. It is collapsible, which makes it practical and ideal for interior or exterior places. View online: <a href="https://www.vondom.com/products/65016">https://www.vondom.com/products/65016</a>



### **Features**

### **Description**

Extruded aluminum tube with cast aluminum base coated with epoxy baked painting. Item suitable for indoor and outdoor use. Table top not included.

### Weight

5.53 Kg



## **Finishes**

## **Fixed**

Powder coated aluminum base with non collapsable attachment made of polyamide and fiber glass

# **COLLAPSIBLE TOP**

Ref. 65016T

Powder coated aluminum base with 90° collapsable attachment made of polyamide and fiber glass

## **Fixed glass**

Powder coated aluminum base with non collapsable aluminum attachment powder coated, made exclusively for our glass tops.

| COLOR   | BASE FIXED | BASE ABATIBLE | BASE GLASS |
|---------|------------|---------------|------------|
| BLUE    |            |               |            |
| MOSTAZA |            |               |            |
| WHITE   |            |               |            |



# **Optional**

## **AVAILABLE TABLE TOPS**

## **AVAILABLE TABLE TOPS**