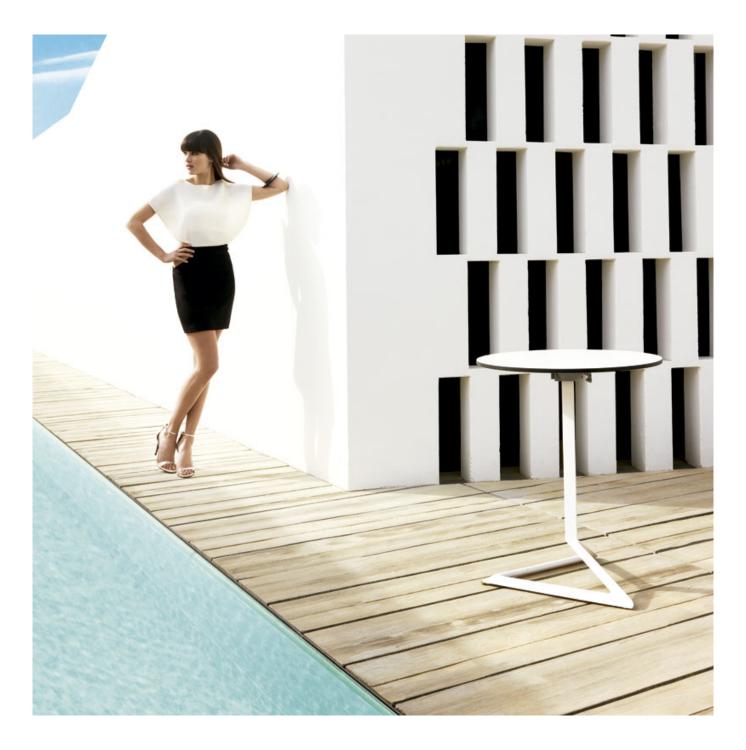

#### By Jorge Pensi

Delta collection is made to fit in with exterior or interior contemporary spaces. The injected aluminum base and extracted aluminum column make it ideal for use in the open air, due to the weather-resistant properties of these materials. The folding top and the design of the base enables the tables to be lined up one against the other to save space when they are not in use. The goal of the DELTA chair was to create a timeless product that constantly seeks to strike a balance between realism and surrealism—matter and antimatter, abstraction and emotion. The goal was to maximize emotions while minimizing resources, questioning the common logic of something new. View online: <a href="https://www.vondom.com/products/66007">https://www.vondom.com/products/66007</a>