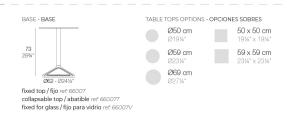

. The folding top and the design of the base enables the tables to be lined up one against the other to save space when they are not in use. The goal of the DELTA chair was to create a timeless product that constantly seeks to strike a balance between realism and surrealism—matter and antimatter, abstraction and emotion. The goal was to maximize emotions while minimizing resources, questioning the common logic of something new. View online: <a href="https://www.vondom.com/products/66007">https://www.vondom.com/products/66007</a>

DELTA BASE MESA Ø62 H73 DELTA TABLE BASE Ø24½" H28¾

#### **Features**

#### **Description**

Extruded aluminum tube with cast aluminum base coated with epoxy baked painting. Item suitable for indoor and outdoor use. Table top not included.

#### Weight

3.71 Kg



#### **Finishes**

#### **Fixed**

Ref. 66007

Powder coated aluminum base with non collapsable attachment made of polyamide and fiber glass

# Fixed glass

Ref. 66007\

Powder coated aluminum base with non collapsable aluminum attachment powder coated, made exclusively for our glass tops.

#### **COLLAPSIBLE TOP**

Ref. 66007T

Powder coated aluminum base with  $90^{\circ}$  collapsable attachment made of polyamide and fiber glass

| COLOR   | BASE FIXED | BASE ABATIBLE | BASE GLASS |
|---------|------------|---------------|------------|
| BLUE    |            |               |            |
| MOSTAZA |            |               |            |
| WHITE   |            |               |            |



# **Optional**

## **AVAILABLE TABLE TOPS**

### **AVAILABLE TABLE TOPS**