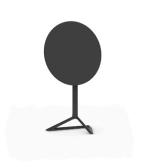

DELTA BASE MESA Ø62 H73 DELTA TABLE BASE Ø24½" H28¾

#### **Description**

Extruded aluminum tube with cast aluminum base coated with epoxy baked painting. Item suitable for indoor and outdoor use. Table top not included.

#### **Fixed**

Ref. 66007

Powder coated aluminum base with non collapsable attachment made of polyamide and fiber glass

# Fixed glass

Ref. 66007\

Powder coated aluminum base with non collapsable aluminum attachment powder coated, made exclusively for our glass tops.

#### **COLLAPSIBLE TOP**

Ref. 66007T

Powder coated aluminum base with  $90^{\circ}$  collapsable attachment made of polyamide and fiber glass

| COLOR   | BASE FIXED | BASE ABATIBLE | BASE GLASS |
|---------|------------|---------------|------------|
| BLUE    |            |               |            |
| MOSTAZA |            |               |            |
| WHITE   |            |               |            |