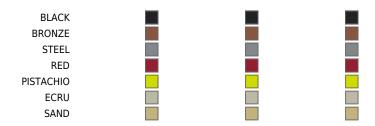

#### **Finishes**

#### **COLLAPSIBLE TOP**

Ref. 66007T

Powder coated aluminum base with  $90^{\circ}$  collapsable attachment made of polyamide and fiber glass

| COLOR   | BASE FIXED | BASE ABATIBLE | BASE GLASS |
|---------|------------|---------------|------------|
| BLUE    |            |               |            |
| MOSTAZA |            |               |            |
| WHITE   |            |               |            |