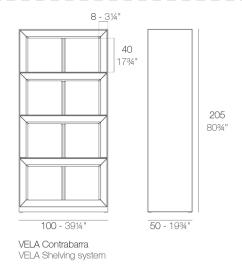

# **VELA SHELVING SYSTEM 100x50x20**

### **Description**

Made of polyethylene resin by rotational moulding. 100% Recyclable. Item suitable for indoor and outdoor use. Available in different finishes.

#### Weight

40 Kg