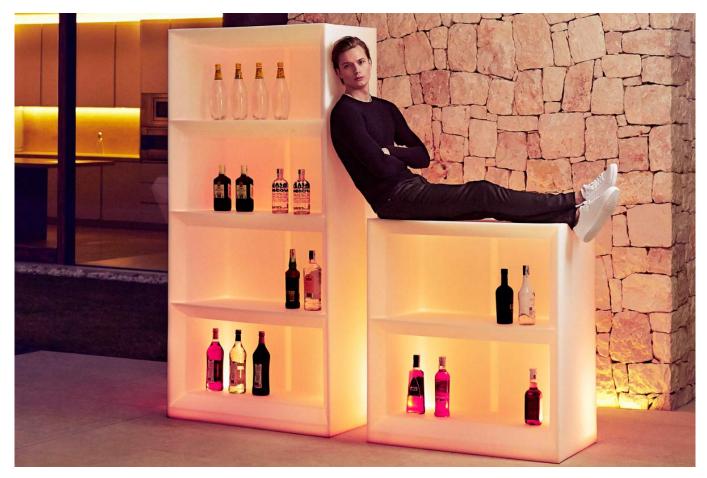

## By Ramon Esteve

This extensive outdoor furniture and plantpot collection aims to offer the comfort and the quality of interior furniture without losing it's original qualities. VELA is a modulate system with an elementary prismatic geometry that bases its singularity in the balance of its proportions. The elements can combine among themselves to integrate into any space. Their precise volumes create the illusion of hovering some centimetres off the floor, and when they are illuminated they are transformed into floating architectures.

## LIGHT

Ref. 54124W

White internally lit unit with LED technology. Available only in matte ice white finish.

## **RGBW LED DMX**

Ref. 54124D

Unit with internal lighting with RGBW LED technology and remote control unit for switching colors. Also controlLED by DMX-1024 (wireless), enabling communication between one or more products simultaneously via the DMX transmitter (not included).