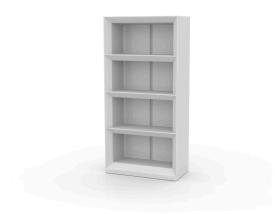

# **VELA SHELVING SYSTEM 100x50x20**

### **Description**

Made of polyethylene resin by rotational moulding. 100% Recyclable. Item suitable for indoor and outdoor use. Available in different finishes.

#### **BASIC**

Ref. 54124

Matt Polyethylene