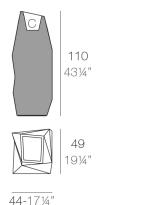

# FAZ PLANTER 44x49x110

#### Weight

8 Kg

FAZ Macetero alto  $C = 28 \times 21,5 \times 27$  cm FAZ High planter  $C = 11" \times 8\%" \times 10\%"$ 