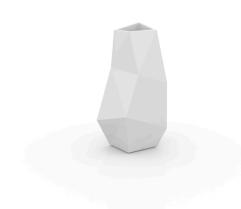

# FAZ PLANTER 44x49x110

#### Description

Made of polyethylene resin by rotational moulding. 100% Recyclable. Item suitable for indoor and outdoor use. Available in different finishes.