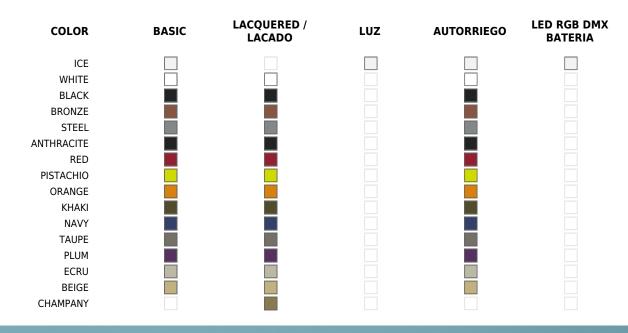

## **Finishes**

\_ \_ \_ \_ \_ \_

### BASIC

Ref. 54022A

Matt Polyethylene

#### SELF-WATERING

Ref. 54022R

Self-watering system included in all planters except those with basic finish

#### LACQUERED

Ref. 54022F

Lacquered Polyethylene

### **RGBW LED**

Ref. 54022L

Unit with internal lighting with RGBW LED technology and remote control unit for switching colors. Available only in matte ice white finish. Remote control included.

#### **RGBW LED DMX**

Ref. 54022D

Unit with internal lighting with RGBW LED technology and remote control unit for switching colors. Also controlLED by DMX-1024 (wireless), enabling communication between one or more products simultaneously via the DMX transmitter (not included).

#### **RGBW LED BATTERY**

Ref. 54022)

#### LIGHT

Ref. 54022W

White internally lit unit with LED technology. Available only in matte ice white finish.

Unit with internal lighting with battery-powered RGBW LED technology. Includes charger and remote control for switching colors and charger. Available only in matte ice white finish.

### **RGBW LED DMX BATTERY**

#### Ref. 54022D

Unit with internal lighting with RGBW LED technology and remote control unit for switching colors. Also controlLED by DMX-1024 (wireless), enabling communication between one or more products simultaneously via the DMX transmitter (not included).