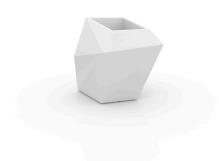

# FAZ PLANTER 66x55x70

#### Description

Made of polyethylene resin by rotational moulding. 100% Recyclable. Item suitable for indoor and outdoor use. Available in different finishes.