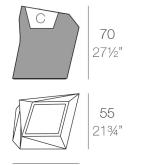

# FAZ PLANTER 66x55x70

#### Weight

8 Kg

66-25¾'

| FAZ Macetero medio | $C = 31 \times 30 \times 31 \text{ cm}$                       |
|--------------------|---------------------------------------------------------------|
| FAZ Medium planter | $C = 12\frac{1}{4} \times 11\frac{3}{4} \times 12\frac{1}{4}$ |