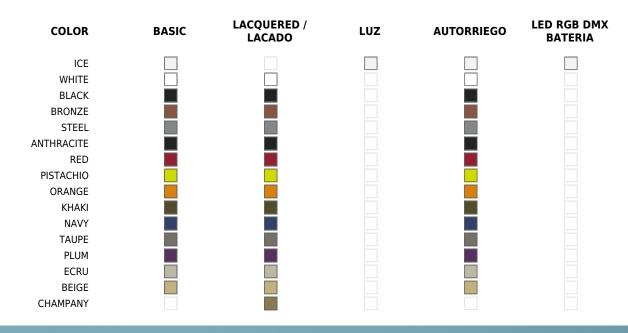

## **Finishes**

\_ \_ \_ \_ \_

### BASIC

Ref. 54021A

Matt Polyethylene

#### SELF-WATERING

Ref. 54021R

Self-watering system included in all planters except those with basic finish

#### LACQUERED

Ref. 54021F

Lacquered Polyethylene

#### **RGBW LED**

Ref. 54021L

Unit with internal lighting with RGBW LED technology and remote control unit for switching colors. Available only in matte ice white finish. Remote control included.

#### **RGBW LED DMX**

Ref. 54021D

Unit with internal lighting with RGBW LED technology and remote control unit for switching colors. Also controlLED by DMX-1024 (wireless), enabling communication between one or more products simultaneously via the DMX transmitter (not included).

#### **RGBW LED BATTERY**

Ref. 54021)

#### LIGHT

Ref. 54021W

White internally lit unit with LED technology. Available only in matte ice white finish.

Unit with internal lighting with battery-powered RGBW LED technology. Includes charger and remote control for switching colors and charger. Available only in matte ice white finish.

### **RGBW LED DMX BATTERY**

#### Ref. 54021D)

Unit with internal lighting with RGBW LED technology and remote control unit for switching colors. Also controlLED by DMX-1024 (wireless), enabling communication between one or more products simultaneously via the DMX transmitter (not included).