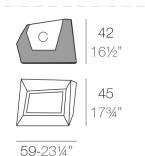

# FAZ PLANTER 59x45x42

#### Weight

4 Kg

| FAZ Macetero bajo | C = 27,5 x 22 x 27 cm                |
|-------------------|--------------------------------------|
| FAZ Down planter  | $C = 1034" \times 834" \times 1034"$ |