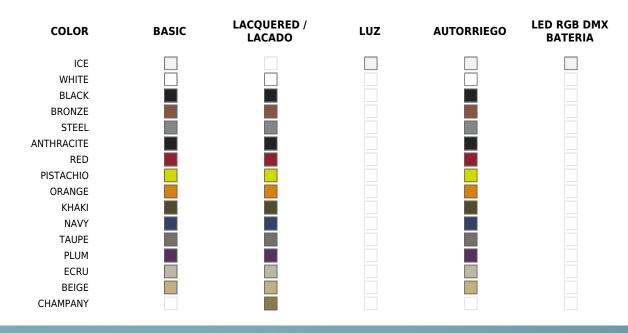

# **Finishes**

\_ \_ \_ \_ \_ \_

## BASIC

Ref. 54020A

Matt Polyethylene

### SELF-WATERING

Ref. 54020R

Self-watering system included in all planters except those with basic finish

#### LACQUERED

Ref. 54020F

#### Lacquered Polyethylene

RGBW LED

Ref. 54020L

Unit with internal lighting with RGBW LED technology and remote control unit for switching colors. Available only in matte ice white finish. Remote control included.

#### **RGBW LED DMX**

Ref. 54020D

Unit with internal lighting with RGBW LED technology and remote control unit for switching colors. Also controlLED by DMX-1024 (wireless), enabling communication between one or more products simultaneously via the DMX transmitter (not included).

#### **RGBW LED BATTERY**

Ref. 540201

## LIGHT

Ref. 54020W

White internally lit unit with LED technology. Available only in matte ice white finish.

Unit with internal lighting with battery-powered RGBW LED technology. Includes charger and remote control for switching colors and charger. Available only in matte ice white finish.

## **RGBW LED DMX BATTERY**

Ref. 54020D

Unit with internal lighting with RGBW LED technology and remote control unit for switching colors. Also controlLED by DMX-1024 (wireless), enabling communication between one or more products simultaneously via the DMX transmitter (not included).