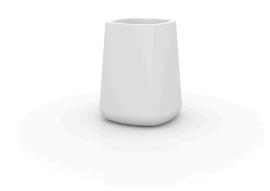

# **ULM HIGH SQUARE POT 74x74x90**

## **Description**

Pot made of polyethylene resin by rotational moulding. 100% Recyclable. Item suitable for indoor and outdoor use. Available in different finishes.