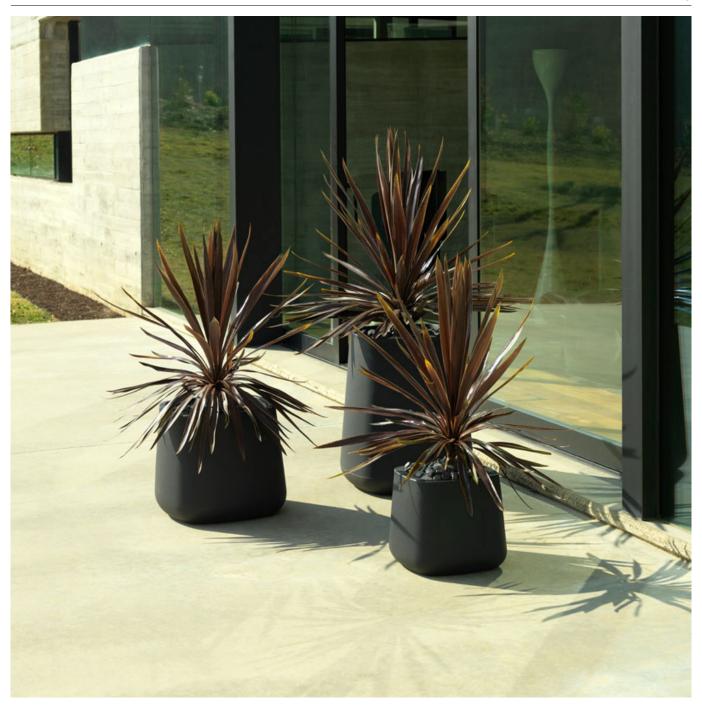

The Ulm collection seeks unity within its design and that of other products, combining amongst diverse elements that form a complete ensemble. The sofa, like the chairs, daybed, coffee table, and ottoman embody rigid and resilient structures for rest and support that provide total comfort. Much like the name Ulm, its soft forms are a tribute to the formal approach of the Ulm School. The ability to illuminate each piece can envelope any space in color, providing innovative technology that makes it unique.

## **Description**

Pot made of polyethylene resin by rotational moulding. 100% Recyclable. Item suitable for indoor and outdoor use. Available in different finishes.