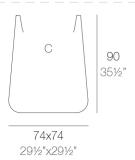

## Weight

15 Kg

ULM cuadrada alta 74 cm ULM square high 291/2"

 $C = 52 \times 52 \times 90 \text{ cm}$  $C = 20\% \times 20\% \times 35\%$ 