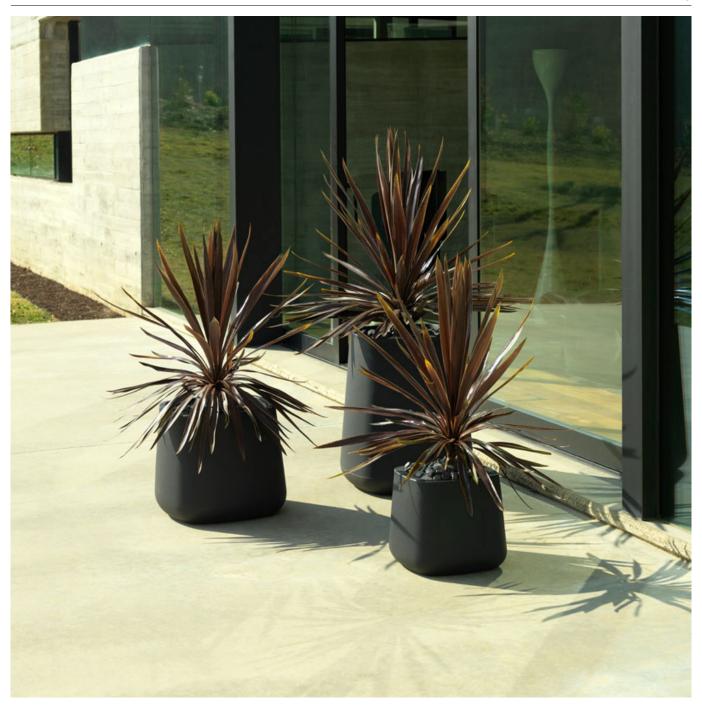

The Ulm collection seeks unity within its design and that of other products, combining amongst diverse elements that form a complete ensemble. The sofa, like the chairs, daybed, coffee table, and ottoman embody rigid and resilient structures for rest and support that provide total comfort. Much like the name Ulm, its soft forms are a tribute to the formal approach of the Ulm School. The ability to illuminate each piece can envelope any space in color, providing innovative technology that makes it unique.