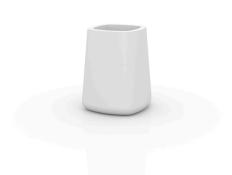

# **ULM HIGH SQUARE POT 61x61x75**

## **Description**

Pot made of polyethylene resin by rotational moulding. 100% Recyclable. Item suitable for indoor and outdoor use. Available in different finishes.