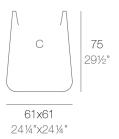

### Weight

9 Kg

ULM cuadrada alta 61 cm ULM square high 241/4"  $C = 44 \times 44 \times 75 \text{ cm}$  $C = 17\frac{1}{4} \times 17\frac{1}{4} \times 29\frac{1}{2}$ 