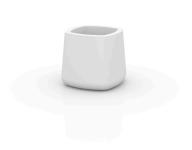

## Weight

8 Kg

57x57 22½"x22½"

ULM cuadrada 57 cm ULM square 22½"  $C = 44 \times 44 \times 50 \text{ cm}$  $C = 17\frac{1}{4} \times 17\frac{1}{4} \times 19\frac{3}{4}$ 