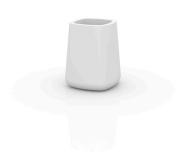

# **ULM HIGH SQUARE POT 49x49x60**

## Weight

6.4 Kg

19¼"x19¼"

ULM cuadrada alta 49 cm ULM square high 19¼"  $C = 35 \times 35 \times 60 \text{ cm}$ C = 13%"  $\times 13\%$ "  $\times 23\frac{1}{2}$ "