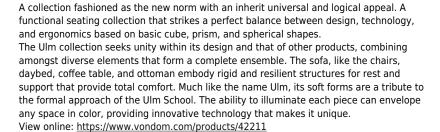

# **ULM HIGH SQUARE POT 49x49x60**

## **Description**

Pot made of polyethylene resin by rotational moulding. 100% Recyclable. Item suitable for indoor and outdoor use. Available in different finishes.

#### **SIMPLE**

Ref. 42211

Matt finishes pot one wall