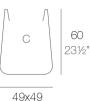

# **ULM HIGH SQUARE POT 49x49x60**

## **Description**

Pot made of polyethylene resin by rotational moulding. 100% Recyclable. Item suitable for indoor and outdoor use. Available in different finishes.