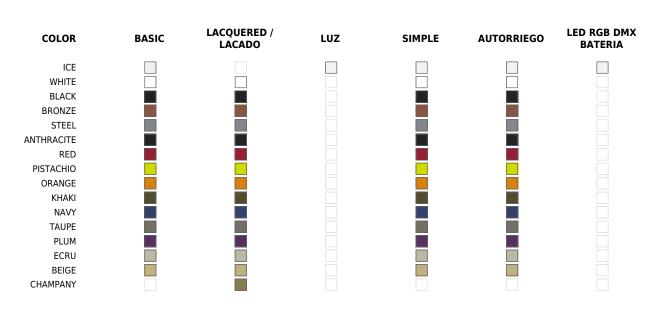

## **Finishes**

| SIMPLE                                                                       | RGBW LED                                                                                                                                                                                             |
|------------------------------------------------------------------------------|------------------------------------------------------------------------------------------------------------------------------------------------------------------------------------------------------|
| Ref. 42201                                                                   | Ref. 42201L                                                                                                                                                                                          |
| Matt finishes pot one wall                                                   | Unit with internal lighting with RGBW LED technology and remote<br>control unit for switching colors. Available only in matte ice white                                                              |
| BASIC                                                                        | finish. Remote control included.                                                                                                                                                                     |
| Ref. 42201A                                                                  | RGBW LED DMX                                                                                                                                                                                         |
| Matt Polyethylene                                                            | Ref. 42201D                                                                                                                                                                                          |
| SELF-WATERING                                                                | Unit with internal lighting with RGBW LED technology and remote<br>control unit for switching colors. Also controlLED by DMX-1024<br>(wireless), enabling communication between one or more products |
| Ref. 42201R                                                                  | simultaneously via the DMX transmitter (not included).                                                                                                                                               |
| Self-watering system included in all planters except those with basic finish | RGBW LED BATTERY                                                                                                                                                                                     |

## LACQUERED

Ref. 42201F

#### Lacquered Polyethylene