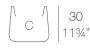

#### Weight

1.6 Kg

34x34 13½"x13½"

ULM cuadrada 34 cm  $C = 26 \times 26 \times 30$  cm ULM square 131/2"

C = 101/4" × 101/4" × 113/4"