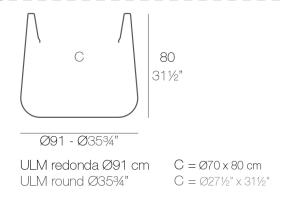

other products, combining amongst diverse elements that form a complete ensemble. The sofa, like the chairs, daybed, coffee table, and ottoman embody rigid and resilient structures for rest and support that provide total comfort. Much like the name Ulm, its soft forms are a tribute to the formal approach of the Ulm School. The ability to illuminate each piece can envelope any space in color, providing innovative technology that makes it unique.

A collection fashioned as the new norm with an inherit universal and logical appeal. A

View online: https://www.vondom.com/products/42210

### **Features**

### **Description**

Pot made of polyethylene resin by rotational moulding. 100% Recyclable. Item suitable for indoor and outdoor use. Available in different finishes.

#### Weight

16.3 Kg



### **Finishes**

#### **SIMPLE**

Ref. 42210

Matt finishes pot one wall

#### **BASIC**

Ref. 42210A

Matt Polyethylene

### **SELF-WATERING**

Ref. 42210R

Self-watering system included in all planters except those with basic finish

#### **RGBW LED**

Ref. 42210L

Unit with internal lighting with RGBW LED technology and remote control unit for switching colors. Available only in matte ice white finish. Remote control included.

#### **RGBW LED DMX**

Ref. 42210D

Unit with internal lighting with RGBW LED technology and remote control unit for switching colors. Also controlLED by DMX-1024 (wireless), enabling communication between one or more products simultaneously via the DMX transmitter (not included).

#### **RGBW LED BATTERY**

Ref. 42210

## **LACQUERED**

Ref 42210F

Lacquered