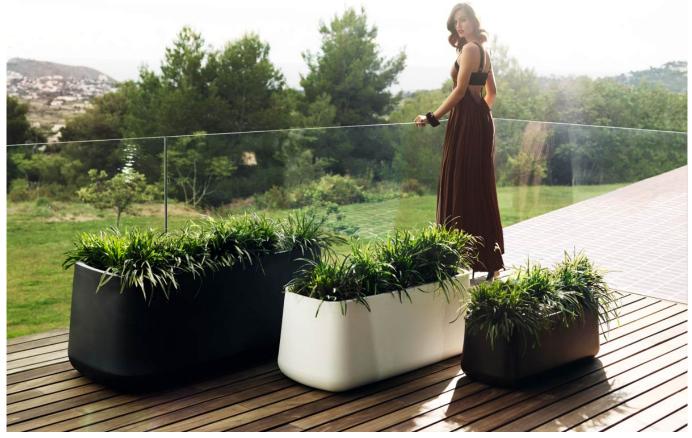

A collection fashioned as the new norm with an inherit universal and logical appeal. A functional seating collection that strikes a perfect balance between design, technology, and ergonomics based on basic cube, prism, and spherical shapes. The Ulm collection seeks unity within its design and that of other products, combining amongst diverse elements that form a complete ensemble. The sofa, like the chairs, daybed, coffee table, and ottoman embody rigid and resilient structures for rest and support that provide total comfort. Much like the name Ulm, its soft forms are a tribute to the formal approach of the Ulm School. The ability to illuminate each piece can envelope any space in color, providing innovative technology that makes it unique. View online: <a href="https://www.vondom.com/products/42218">https://www.vondom.com/products/42218</a>

## Description

Pot made of polyethylene resin by rotational moulding. 100% Recyclable. Item suitable for indoor and outdoor use. Available in different finishes.