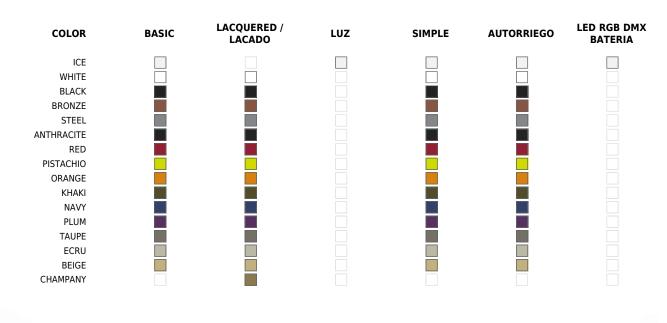

# Finishes

| SIMPLE                                                                       | RGBW LED                                                                                                                                                                                             |
|------------------------------------------------------------------------------|------------------------------------------------------------------------------------------------------------------------------------------------------------------------------------------------------|
| Ref. 42218                                                                   | Ref. 42218L                                                                                                                                                                                          |
| Matt finishes pot one wall                                                   | Unit with internal lighting with RGBW LED technology and remote<br>control unit for switching colors. Available only in matte ice white                                                              |
| BASIC                                                                        | finish. Remote control included.                                                                                                                                                                     |
| Ref. 42218A                                                                  | RGBW LED DMX                                                                                                                                                                                         |
| Matt Polyethylene                                                            | Ref. 42218D                                                                                                                                                                                          |
| SELF-WATERING                                                                | Unit with internal lighting with RGBW LED technology and remote<br>control unit for switching colors. Also controlLED by DMX-1024<br>(wireless), enabling communication between one or more products |
| Ref. 42218R                                                                  | simultaneously via the DMX transmitter (not included).                                                                                                                                               |
| Self-watering system included in all planters except those with basic finish | RGBW LED BATTERY                                                                                                                                                                                     |

Ref. 42218

# LACQUERED

Ref. 42218F

### Lacquered Polyethylene

# LIGHT

#### Ref. 42218W

White internally lit unit with LED technology. Available only in matte ice white finish.

Unit with internal lighting with battery-powered RGBW LED technology. Includes charger and remote control for switching colors and charger. Available only in matte ice white finish.

# **RGBW LED DMX BATTERY**

### Ref. 42218DY

Unit with internal lighting with RGBW LED technology and remote control unit for switching colors. Also controlLED by DMX-1024 (wireless), enabling communication between one or more products simultaneously via the DMX transmitter (not included).