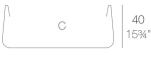

# Weight

9 Kg

106x46 - 41¾x18'

ULM Jardinera 46x106 cm ULM Jardiniere 18x41¾"  $\begin{array}{l} C = 35 \times 95 \times 40 \text{ cm} \\ C = 13\%" \times 37\%" \times 15\%" \end{array}$ 