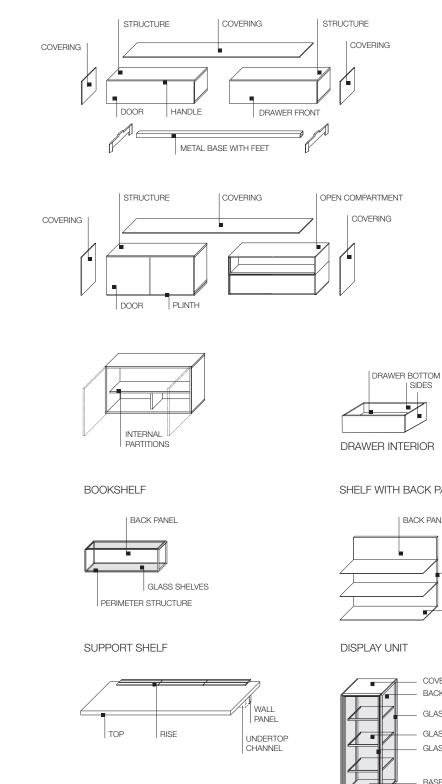

#### STORAGE UNITS

#### UNIT FRAME, INTERNAL PARTITIONS

Chipboard panel covered in melamine facing or covered in Cedar wood (Cedrus) veneer or melamine facing painted in Molteni range colours.

#### OPEN COMPARTMENT

MARBLE UPPER COVERING

Medium density MDF panel covered in Eucalyptus (Eucalyptus globulus), Oak (Quercus) or Walnut (Juglans nigra) wood veneer or with melamine facing painted in Molteni range colours.

DOORS, DRAWER FRONT, COVERING STORAGE UNIT Chipboard panel covered in veneer from Eucalyptus wood (Eucalyptus globulus), Oak (Quercus), Walnut (Juglans nigra), or melamine facing painted in Molteni range colours.

## Molteni&C

3-

15

PLINTH Chipboard panel with melamine facing. With adjustable plastic feet.

Marble in Range finishes with anti-stain, water-repellent treatments.

BASE WITH FEET

Painted tubular metal with die-cast aluminium feet, chromed or painted. With adjustable plastic levellers.

HANDLE

In extruded aluminium, painted or covered with Eucalyptus, Oak or Walnut wood veneer.

INTERNAL GLASS PARTITIONS Tempered transparent extra-clear glass, 8 mm thick.

DRAWER BOTTOM AND INTERIOR Chipboard panel covered with Cedar wood veneer.

#### BOOKSHELF

PERIMETER STRUCTURE Anodised extruded aluminium joined with metal brackets.

GLASS SHELVES Etched tempered glass, 4mm thick.

BACK PANEL Composite panel of MDF and sheet aluminium (1 mm thick), covered with Oak, Walnut, Eucalyptus veneer or painted in colours from the Molteni Range.

#### SHELF WITH BACK PANEL BACK PANEL

Chipboard panel covered in Eucalyptus (Eucalyptus globulus), Oak (Quercus) or Walnut (Juglans nigra) wood veneer or with melamine facing painted in Molteni range colours. Metallic brackets for wall support.

SHELF AND PERIMETER PROFILE In painted extruded aluminium.

#### SUPPORT SHELF

TOP

Chipboard panel covered in Eucalyptus (Eucalyptus globulus), Oak (Quercus) or Walnut (Juglans nigra) wood veneer or with melamine facing painted in Molteni range colours.

#### WALL PANEL

Chipboard panel covered with melamine facing painted. Metallic brackets for top supports.

RISE, UNDERTOP CHANNEL In painted extruded aluminium.

#### DISPLAY UNIT

BASE, COVER AND BACK PANEL Chipboard panel covered with melamine facing painted. Metallic brackets behind back panel for wall mount.

#### DOORS, SIDE PANELS AND SHELVES In painted extruded aluminium with metallic connecting squares. Extra clear or Stopsol tempered glass, 4 mm thick.