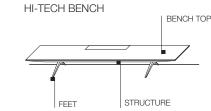

#### **HI-TECH BENCH**

STRUCTURE Anodised extruded aluminium joined with metal brackets.

FEET

In die-cast aluminium, chromed or painted, with plastic ferrules.

#### BENCH TOP

MDF panel covered with covered with Eucalyptus, Oak, Walnut veneer or melamine facing, painted in Molteni range colours.