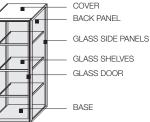

#### DISPLAY UNIT

BASE, COVER AND BACK PANEL Chipboard panel covered with melamine facing painted. Metallic brackets behind back panel for wall mount.

#### DOORS, SIDE PANELS AND SHELVES In painted extruded aluminium with metallic connecting squares. Extra clear or Stopsol tempered glass, 4 mm thick.