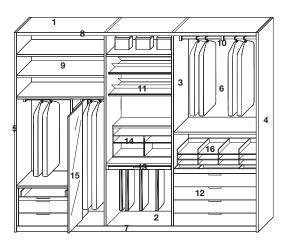

IONISER

See technical sheet enclosed with the product.

- 1 Top
- 2 Base
- 3 Partition
- 4 Side
- 5 Extension profile
- 6 Back
- 7 Covering profile or bottom runner
- 8 Covering profile or top runner
- 9 Shelf th. 30
- 10 Clothes rails
- 11 Shoe rack shelf
- 12 Drawers
- 13 Trouser holder trinket trays
- 14 Grid with shirt and sweater holders
- 15 Pull-out mirror
- 16 Pull-out shirt holder

- 17 Side glass panel
- 18 Central glass partition
- 19 Central frame partition
- 20 Drawer unit structure
- 21 Glass back panel

DATASHEET

REGISTERED DESIGN

1.2020

Dimensions in millimeters and inches. The right to discontinue and make changes is reserved. This information is based on the latest product information available at the time of printing.