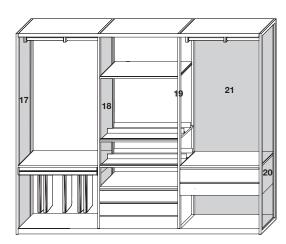

IONISER

See technical sheet enclosed with the product.

- 1 Top
- 2 Base
- 3 Partition
- 4 Side
- 5 Extension profile
- 6 Back
- 7 Covering profile or bottom runner
- 8 Covering profile or top runner
- 9 Shelf th. 30
- 10 Clothes rails
- 11 Shoe rack shelf
- 12 Drawers
- 13 Trouser holder trinket trays
- 14 Grid with shirt and sweater holders
- 15 Pull-out mirror
- 16 Pull-out shirt holder

- 17 Side glass panel
- 18 Central glass partition
- 19 Central frame partition
- 20 Drawer unit structure
- 21 Glass back panel

DATASHEET

REGISTERED DESIGN

1.2020

Dimensions in millimeters and inches. The right to discontinue and make changes is reserved. This information is based on the latest product information available at the time of printing.