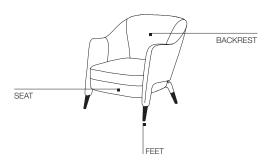

# **D.151.4 ARMCHAIR**— GIO PONTI 1951 / 2017

### Molteni & C

- AESTHETIC STRUCTURE IN SOLID AMERICAN WALNUT;
- SOLID WOOD SEAT WITH ELASTIC BANDS AND FILLER IN MULTI-DENSITY POLYURETHANE;
- CONTOURED BACKREST MADE FROM METAL CROSSPIECES AND INJECTION MOULDED POLYURETHANE FILLER;
- BRASS FERRULES;

**2**-

- FLOOR SLIDES IN NON-SLIP PLASTIC;
- PRODUCT WITH COMPLETELY REMOVABLE COVER, FOR BOTH FABRIC AND LEATHER VERSIONS.