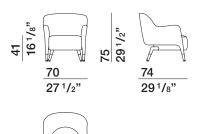

# **D.151.4 ARMCHAIR**— GIO PONTI 1951 / 2017

#### **FINISHES**

Covers are completely removable, both for fabric and leather versions.

STRUCTURE FINISH solid American walnut

Available in fire-resistant version (TB117 and BS5852).

#### **TECHNICAL INFORMATION**

### Molteni & C

- AESTHETIC STRUCTURE IN SOLID AMERICAN WALNUT;
- SOLID WOOD SEAT WITH ELASTIC BANDS AND FILLER IN MULTI-DENSITY POLYURETHANE;
- CONTOURED BACKREST MADE FROM METAL CROSSPIECES AND INJECTION MOULDED POLYURETHANE FILLER;
- BRASS FERRULES;

**2**-

- FLOOR SLIDES IN NON-SLIP PLASTIC;
- PRODUCT WITH COMPLETELY REMOVABLE COVER, FOR BOTH FABRIC AND LEATHER VERSIONS.



### **DIMENSIONS**

armchair

D.151.4





REGISTERED DESIGN

IX.2018

# Molteni & C

| Montemac                         |              |                |                |                       |                                            | LASS                                       |
|----------------------------------|--------------|----------------|----------------|-----------------------|--------------------------------------------|--------------------------------------------|
| FINISHES MOLTENI&C RANGE IX.2018 | MATT LACQUER | GLOSSY LACQUER | COLOURED GLASS | ETCHED COLOURED GLASS | CARTAPAGLIA LACQUERED<br>only Gliss Master | STOPSOL GLASS<br>TRANSPARENT STOPSOL GLASS |
| CHALK WHITE                      | •            | •              | •              | •                     | •