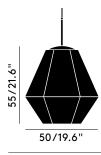

#### Packaging

| Height | 0.58 m |
|--------|--------|
| Width  | 0.55 m |
| Length | 0.55 m |
| Weight | 4.7 kg |

Product weight 2 kg

**Dimmability** Mains dimmable (depending on lamp application)

Ceiling Rose Included (colour/material) Chrome/Chrome plated Metal 11.5 cm