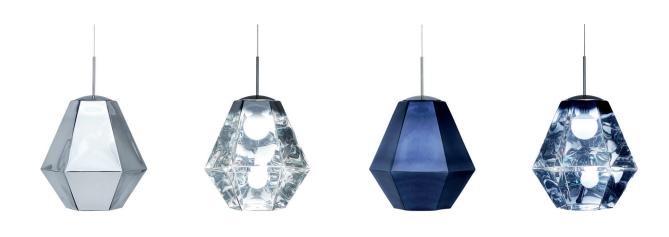

# CUT TALL

OFF

ON

OFF

ΟN

Futuristic and faceted, Cut is an exercise in optics. Its space-age mirror finish when off transforms into a translucent kaleidoscopic gem when on. Hypnotising reflections repeat infinitely within the diamond cut, vacuum metallised interior. Produced in chrome and smoke finishes, short and tall, pendant and surface – these are the latest adventures in our fascination with reflectivity, luminosity and transparency. Cluster for maximum effect. Available as Pendant and Surface Light.

CUT TALL CHROME PENDANT EU Code CUSP02CHEU

## CUT TALL SMOKE PENDANT EU Code

CUSP02SMEU

#### Process

A blow-moulded polycarbonate shade with a semi-metallised interior that is a solid mass when off and semi-transparent when lit.