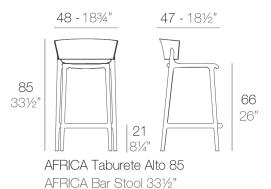

we have converted its qualities to a higher level, so you can now enjoy its beauty and serenity from the bar as a stool. The chair's backrest has become smaller and the legs have become longer.

The essence of this collection is reflected in its simple and natural forms. A design created to be close to your "tribe" of friends, just as the designer declares. Simply original!

A wonderful family that keeps growing! View online: <u>https://www.vondom.com/products/65030</u>

### **Features**

#### Description

Made of gas air moulding injected polypropylene with fiber glass. Stackable. Available in several colors. Item suitable for indoor and outdoor use.

#### Weight

4.75 Kg

#### Includes

NAUTIC Soft leather like fabric suitable for indoor and outdoor use. Stantard option for upholstery.



## Finishes

\_ \_ \_ \_ \_ \_

| BASIC PP                    | HPL - FULL WHITE                                   |
|-----------------------------|----------------------------------------------------|
| Ref. 65030                  | Ref. 66407B                                        |
| Available in various colors | HPL full white                                     |
| LACQUERED                   | HPL - BLACK                                        |
| Ref. 65030F                 | Ref. 66407                                         |
| -                           | HPL black edge                                     |
|                             |                                                    |
| COLOR                       | BASIC METALIC COLOR<br>INJECCTION PP INJECCTION PP |