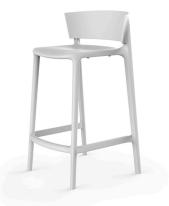

# **AFRICA COUNTER STOOL 48x47x85**

After the success of the AFRICA chair, we have converted its qualities to a higher level, so you can now enjoy its beauty and serenity from the bar as a stool. The chair's backrest has become smaller and the legs have become longer.

The essence of this collection is reflected in its simple and natural forms. A design created to be close to your "tribe" of friends, just as the designer declares. Simply original!

A wonderful family that keeps growing! View online: <u>https://www.vondom.com/products/65030</u>