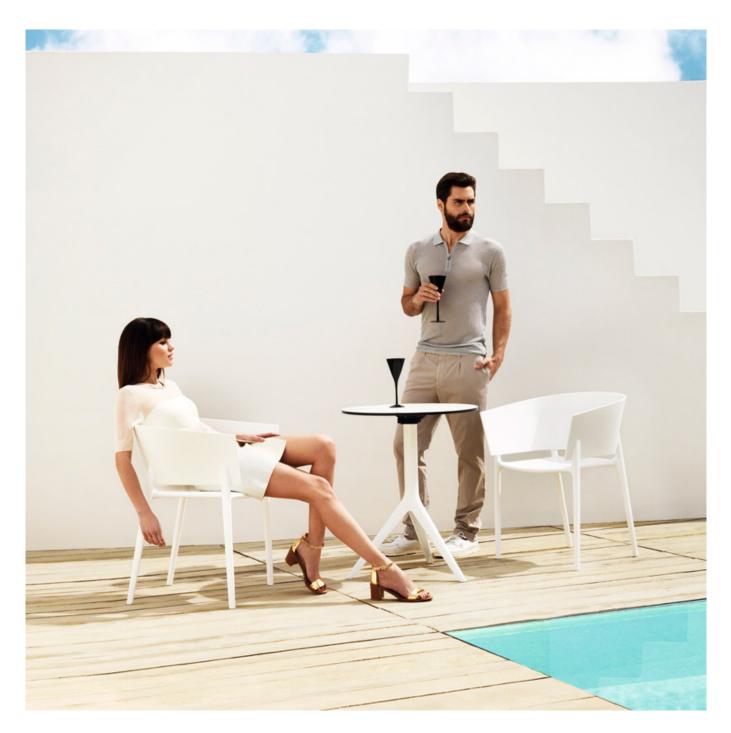

# **By Eugeni Quitllet**

MARI-SOL, a table that combines technology in its function with sensuality in its shape. The answer for adorning terraces around the world. The table withstands the weather, the sea and the sun. It has different dimensions which allow it to adapt to any enviroment. It is collapsible, which makes it practical and ideal for interior or exterior places. View online: https://www.vondom.com/products/65015