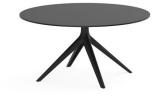

# MARI-SOL Table base Ø80 h:50cm

# **By Eugeni Quitllet**

MARI-SOL, a table that combines technology in its function with sensuality in its shape. The answer for adorning terraces around the world. The table withstands the weather, the sea and the sun. It has different dimensions which allow it to adapt to any enviroment. It is collapsible, which makes it practical and ideal for interior or exterior places. View online: https://www.vondom.com/products/65015

#### Description

Extruded aluminum tube with cast aluminum base coated with epoxy baked painting. Item suitable for indoor and outdoor use. Table top not included.