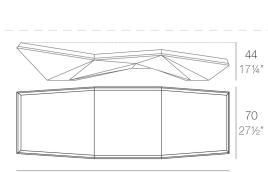

# **Finishes**

### BASIC

Ref. 54008

Matt Polyethylene

### LACQUERED

Ref. 54008F

Lacquered Polyethylene

### LIGHT

Ref. 54008W

White internally lit unit with LED technology. Available only in matte

204 - 801⁄4'

FAZ Tumbona FAZ Sun Chaise