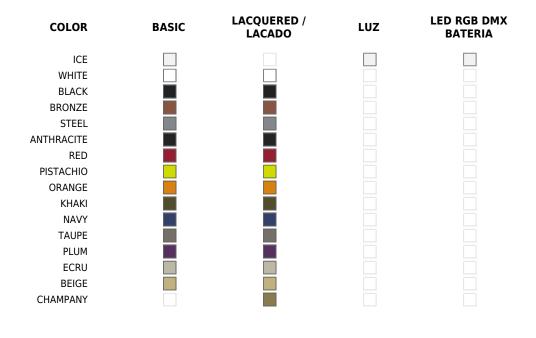

# **Finishes**

### BASIC

Ref. 54008

Matt Polyethylene

### LACQUERED

Ref. 54008F

Lacquered Polyethylene

### LIGHT

Ref. 54008W

White internally lit unit with LED technology. Available only in matte

204 - 801⁄4'

FAZ Tumbona FAZ Sun Chaise

### **RGBW LED DMX**

#### Ref. 54008D

Unit with internal lighting with RGBW LED technology and remote control unit for switching colors. Also controlLED by DMX-1024 (wireless), enabling communication between one or more products simultaneously via the DMX transmitter (not included).

## **RGBW LED BATTERY**

#### Ref. 54008Y

Unit with internal lighting with battery-powered RGBW LED technology. Includes charger and remote control for switching colors and charger. Available only in matte ice white finish.

## **RGBW LED**

## Ref. 54008L

Unit with internal lighting with RGBW LED technology and remote control unit for switching colors. Available only in matte ice white finish. Remote control included.

## **RGBW LED DMX BATTERY**

#### Ref. 54008DY

Unit with internal lighting with RGBW LED technology and remote control unit for switching colors. Also controlLED by DMX-1024 (wireless), enabling communication between one or more products simultaneously via the DMX transmitter (not included).