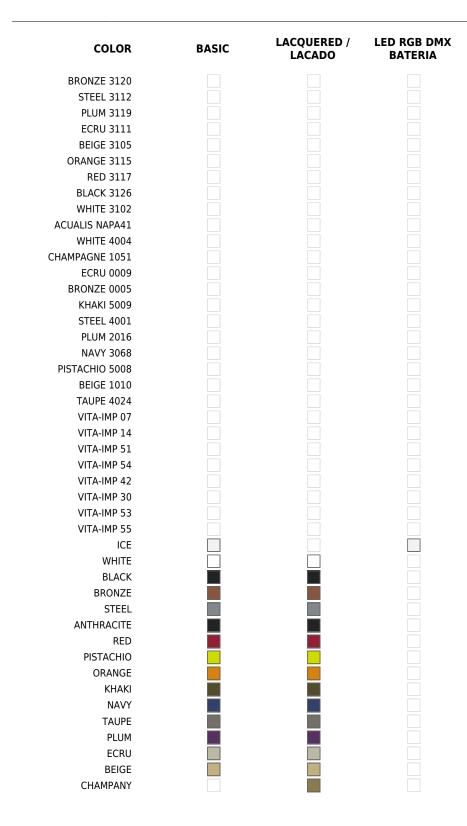

# **Finishes**

# BASICRGBW LED BATTERYRef. 51007Ref. 51007YMatt PolyethyleneUnit with internal lighting with battery-powered RGBW LED<br/>technology. Includes charger and remote control for switching<br/>colors and charger. Available only in matte ice white finish.LACQUEREDRGBW LED DMX BATTERYRef. 51007FRGBW LED DMX BATTERYLacquered PolyethyleneRef. 51007DY

Unit with internal lighting with RGBW LED technology and remote control unit for switching colors. Also controlLED by DMX-1024 (wireless), enabling communication between one or more products simultaneously via the DMX transmitter (not included).