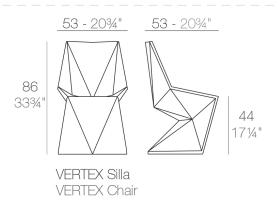

# **VERTEX CHAIR**

## **By Karim Rashid**

VERTEX is a set of table and chairs with triangular planes which join dynamically together to create comfortable forms suitable for dining or meeting rooms, banquet or lecture halls and other casual needs. VERTEX looks as if it was chiseled from a single block of material, what remains is structural yet, beautiful. The VERTEX collection was created to integrate a more conceptual architectural piece into our space, to give it a more sophisticated touch.