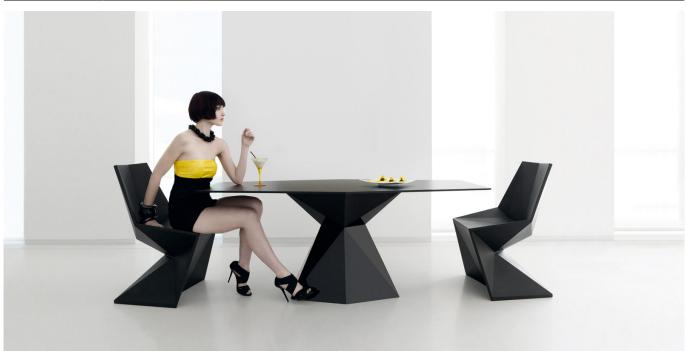

## **By Karim Rashid**

VERTEX is a set of table and chairs with triangular planes which join dynamically together to create comfortable forms suitable for dining or meeting rooms, banquet or lecture halls and other casual needs. VERTEX looks as if it was chiseled from a single block of material, what remains is structural yet, beautiful. The VERTEX collection was created to integrate a more conceptual architectural piece into our space, to give it a more sophisticated touch.