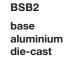

#### BASES

Laser cut, welded and painted steel. Feet tips in non-slip plastic.

Solid ash wood stained in the Molteni range colours. Feet tips in non-slip plastic.

Die-cast aluminium elements assembled with thermosetting resins. Feet tips in non-slip plastic.

### DATASHEET

REGISTERED DESIGN

IX.2018

BSB1

base