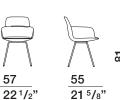

81 31 <sup>7</sup>/<sub>8</sub>"

55

21 <sup>5</sup>/8"

BSE3 base pipe metal

BSB3

base

pipe metal

81 31 <sup>7</sup>/8"

55

21 <sup>5</sup>/8"

chair with arms

wood

81 31 <sup>7</sup>/<sub>8</sub>" 55 21 <sup>5</sup>/8"

## 81 31 <sup>7/8</sup>" 55 21 <sup>5</sup>/8"