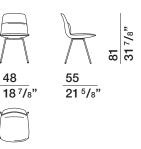

#### DIMENSIONS

When ordering,

- specify in this sequence:
- 1- Type of base and finish
- 2- Seat shell cover

47 18<sup>1/2</sup>"

3- Backrest shell cover

### Molteni&C

3-

З

48

18<sup>7</sup>/8"

chair

48

18<sup>7</sup>/8"

81 31 <sup>7</sup>/<sub>8</sub>"

55

21 <sup>5</sup>/8"

BSE3 base pipe metal

BSB3

base

pipe metal

81 31 <sup>7</sup>/8"