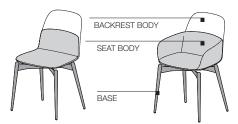

#### **TECHNICAL INFORMATION**

BACKREST BODY STRUCTURE Compact polyurethane with polyurethane infill. Cover in cotton/polyester fibre.

SEAT BODY STRUCTURE (CHAIR AND CHAIR WITH ARMRESTS) Compact moulded polyurethane, with flexible cold-moulded polyurethane foam. Cover in cotton/polyester fibre.

#### BASES

Laser cut, welded and painted steel. Feet tips in non-slip plastic.

Solid ash wood stained in the Molteni range colours. Feet tips in non-slip plastic.

Die-cast aluminium elements assembled with thermosetting resins. Feet tips in non-slip plastic.