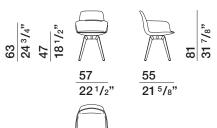

#### DIMENSIONS

When ordering,

- specify in this sequence:
- 1- Type of base and finish
- 2- Seat shell cover

47 18<sup>1/2</sup>"

3- Backrest shell cover

### Molteni&C

3-

З

48

18<sup>7</sup>/8"

chair

48

18<sup>7</sup>/8"

81 31 <sup>7</sup>/<sub>8</sub>"

55

21 <sup>5</sup>/8"

BSE3 base pipe metal

BSB3

base

pipe metal

81 31 <sup>7</sup>/8"

55

21 <sup>5</sup>/8"

chair with arms

wood

81 31 <sup>7</sup>/<sub>8</sub>" 55 21 <sup>5</sup>/8"

## 81 31 <sup>7/8</sup>" 55 21 <sup>5</sup>/8"