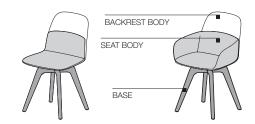

#### **TECHNICAL INFORMATION**

BACKREST BODY STRUCTURE Compact polyurethane with polyurethane infill. Cover in cotton/polyester fibre.

SEAT BODY STRUCTURE (CHAIR AND CHAIR WITH ARMRESTS) Compact moulded polyurethane, with flexible cold-moulded polyurethane foam. Cover in cotton/polyester fibre.

#### BASES

Laser cut, welded and painted steel. Feet tips in non-slip plastic.

Solid ash wood stained in the Molteni range colours. Feet tips in non-slip plastic.

Die-cast aluminium elements assembled with thermosetting resins. Feet tips in non-slip plastic.