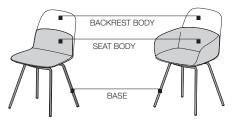

#### **TECHNICAL INFORMATION**

BACKREST BODY STRUCTURE Compact polyurethane with polyurethane infill. Cover in cotton/polyester fibre.

SEAT BODY STRUCTURE (CHAIR AND CHAIR WITH ARMRESTS) Compact moulded polyurethane, with flexible cold-moulded polyurethane foam. Cover in cotton/polyester fibre.

#### BASES

Laser cut, welded and painted steel. Feet tips in non-slip plastic.

Solid ash wood stained in the Molteni range colours. Feet tips in non-slip plastic.

Die-cast aluminium elements assembled with thermosetting resins. Feet tips in non-slip plastic.