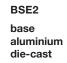

WOOD BASE FINISHES Solid wood stained: eucalyptus - grey oak - graphite oak - black oak - walnut

BASE FINISHES Die cast aluminium, painted pewter colour - Metal pipe, painted pewter colour

#### BASES

Laser cut, welded and painted steel. Feet tips in non-slip plastic.

Solid ash wood stained in the Molteni range colours. Feet tips in non-slip plastic.

Die-cast aluminium elements assembled with thermosetting resins. Feet tips in non-slip plastic.

### Molteni&C

3-

З

48

18<sup>7</sup>/8"

chair

48

18<sup>7</sup>/8"