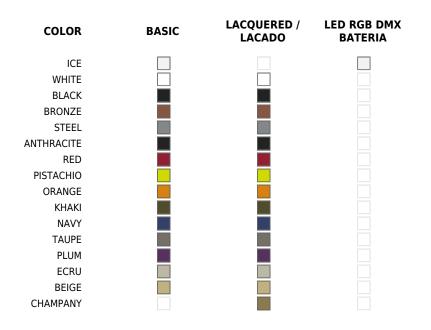

## **Finishes**

# BASIC

. . . . . . . . .

Matt Polyethylene

### LACQUERED

Ref. 53031F

Lacquered Polyethylene

## **RGBW LED**

Ref. 53031L

Unit with internal lighting with RGBW LED technology and remote control unit for switching colors. Available only in matte ice white finish. Remote control included.

#### **RGBW LED DMX**

#### Ref. 530310

Unit with internal lighting with RGBW LED technology and remote control unit for switching colors. Also controlLED by DMX-1024 (wireless), enabling communication between one or more products simultaneously via the DMX transmitter (not included).

### **RGBW LED BATTERY**

Ref. 53031Y

Unit with internal lighting with battery-powered RGBW LED technology. Includes charger and remote control for switching colors and charger. Available only in matte ice white finish.

#### **RGBW LED DMX BATTERY**

Ref. 53031DY

Unit with internal lighting with RGBW LED technology and remote control unit for switching colors. Also controlLED by DMX-1024 (wireless), enabling communication between one or more products simultaneously via the DMX transmitter (not included).