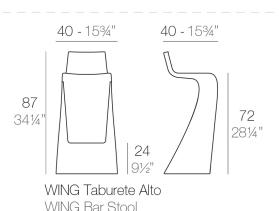

## WING BAR STOOL

#### Description

Made of polyethylene resin by rotational moulding. 100% Recyclable. Item suitable for indoor and outdoor use. Available in different finishes.

#### Weight

5.5 Kg