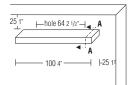

mm (12 3/8").

No reduction possible for: Internal and external drawers Sliding doors Glass hinged doors Vertical sliding doors Flap doors th 40 (1 5/8") Hinged doors th 40 (1 5/8") TV compartment D 400 (15 3/4") Modules W 1417 (55 3/4") and 1890 (74 3/8") in width and depth

## Molteni & C

**2**—

## Heights and depth of the units resting on the floor



#### DATASHEET

REGISTERED DESIGN

IX.2019

# **505**— NICOLA GALLIZIA 2016

#### **FINISHES**

#### Wood grain

- Pressure opening th 40 HORIZONTAL GRAIN for vertical sliding doors, drawers and flap doors
- HORIZONTAL AND VERTICAL GRAIN for hinged and sliding doors

- Pressure opening th 22 HORIZONTAL GRAIN for drawers VERTICAL GRAIN for hinged doors

- Handle opening th. 22 HORIZONTAL GRAIN for drawers VERTICAL GRAIN for hinged doors



type B handle opening th 22 (\*/\*) (always horizontally positioned). Upon request can be mounted on a vertical sliding door (see pg. 34/35 of the price list)



## Molteni & C

3-16

| finishes                                                                   |                     | matt<br>lacquer<br>colours | glossy<br>lacquer<br>colours | special<br>woods | transparent<br>glass | coloured<br>glass | coloured<br>etched<br>glass | zinc/<br>pewter<br>colour | Eco Skin   | Stopsol<br>glass           | fine<br>grain | black<br>chrome | net<br>glass |
|----------------------------------------------------------------------------|---------------------|----------------------------|------------------------------|------------------|----------------------|-------------------|--------------------