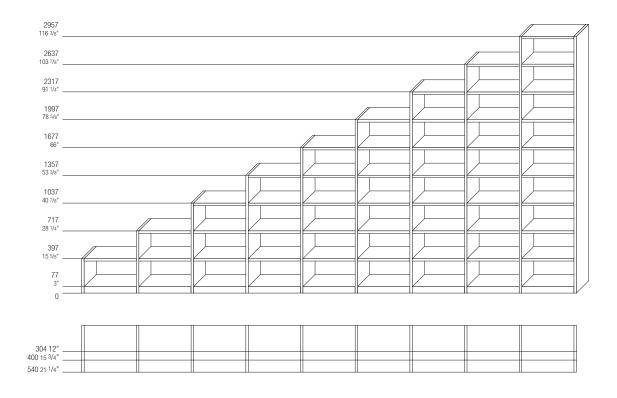

#### Measurements

Wall to wall widths:

315 - 473 - 630 - 945 - 1260 - 1417 - 1890 + 28 mm for end piece 12 3/8" -  $18\ 5/8"$  -  $24\ 7/8"$  -  $37\ 1/4"$  -  $49\ 5/8"$  -  $55\ 3/4"$  -  $74\ 3/8"$  +  $1\ 1/8"$ 

Heiahts

397 - 717 - 1037 - 1357 - 1677 - 1997 - 2317 - 2637 - 2957 mm 15 5/8" - 28 1/4" - 40 7/8" - 53 3/8" - 66" - 78 5/8" - 91 1/4" - 103 7/8" - 116 3/8"

Structure depth:

304 - 400 - 540 mm (12" - 15 3/4" - 21 1/4")

## Heights and depth of the units resting on the floor